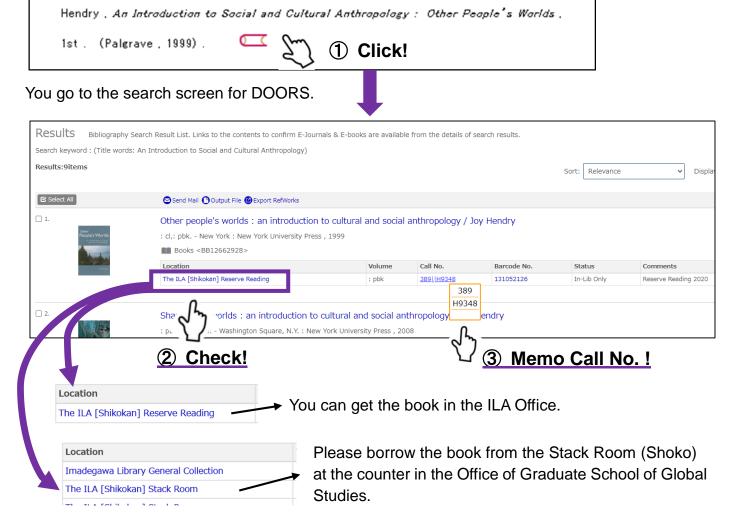

## **ILA Reference Library**

Books are sorted by **Call No.** not in alphabetical order of title.

Firstly, check the location with DOORS (Doshisha OPAC)

https://doors.doshisha.ac.jp/opac/opac\_search/?lang=0

After making sure the book is in The ILA [ Shikokan ] Reserve Reading, please visit the ILA office.

Instruction

<テキスト/Textbook>

- 1. Textbooks specified in the registered courses are listed in the syllabus. https://syllabus.doshisha.ac.jp/
- 2. If there is a bookmark in  $\langle \neg + \neg + \neg \rangle$ /Textbook $\rangle$ , click on it.